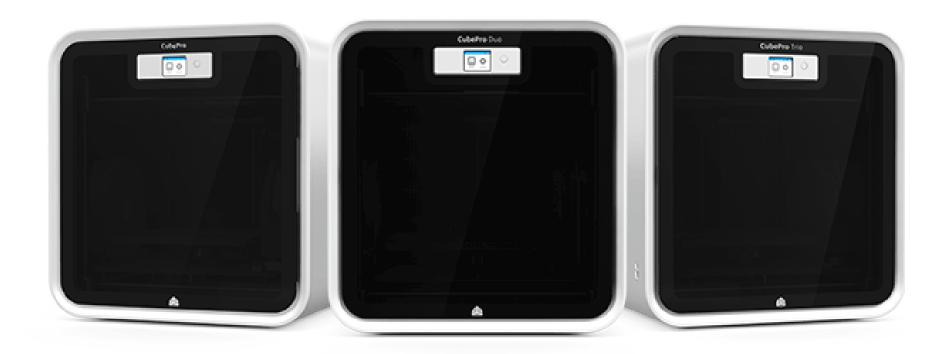

#### CubePro Three Models

CubePro Single Jet CubePro *Duo Dual Print Jets* 

CubePro *Trio Three Print Jets* 