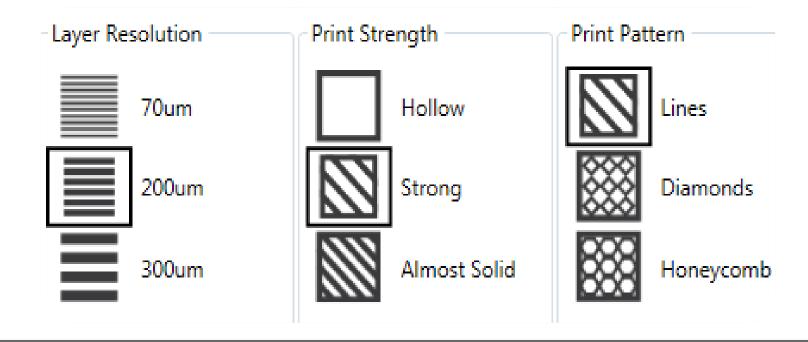

# Superior Accuracy & Thinnest Layers

- High accuracy, feature detail & resolution
- Thinnest layers at 3 mil (70 μm) for smooth surfaces
- Standard prints at 8 mil (200 μm) & 12 mil (300 μm)
- 2X accuracy compared to sub-3K printers in the market

## **Professional Printability**

27+ combinations of print & fill modes for maximum print quality & flexibility

Various Print modes available on all materials