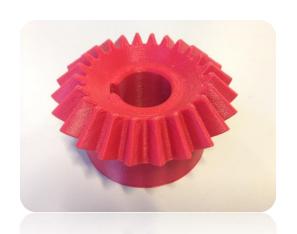

## New Durable Nylon Print Material

#### **Key Characteristics**

- Engineered production plastic material
- Exceptionally durable
- High stiffness, hardness and toughness
- High heat, corrosion and abrasion resistance
- Prints in 200 micron (8 mil) & 300 micron (12 mil) layers
- In Translucent, White & Black

#### Sample Uses

- Gears, fittings and bearings
- Housings and enclosures
- Impellers and connectors