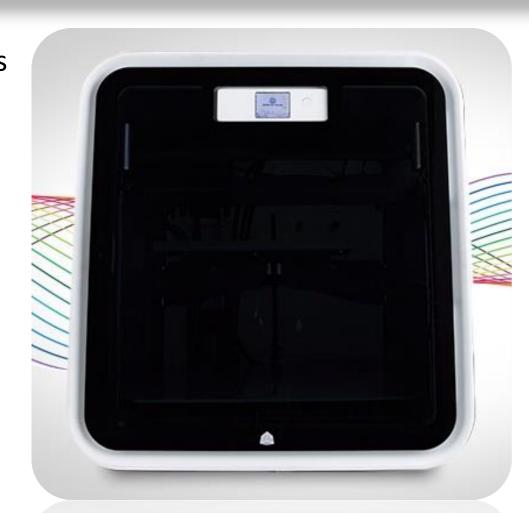

## Print Big - Make Precise

Largest Print Volume in its class 275mm x 265mm x 240mm 10.8 in. x 10.45 in. x 9.5 in.

Controlled Print Chamber
High quality ABS printing
Large accurate reliable prints

## Print Volume

|              | X      | Υ      | Z     |
|--------------|--------|--------|-------|
| Single Color | 275mm  | 265mm  | 240mm |
|              | 10.75" | 10.45" | 9.5"  |
| Duo          | 230mm  | 265mm  | 240mm |
|              | 9.1"   | 10.5"  | 9.5"  |
| Trio         | 185mm  | 265mm  | 240mm |
|              | 7.3"   | 10.5"  | 9.5"  |