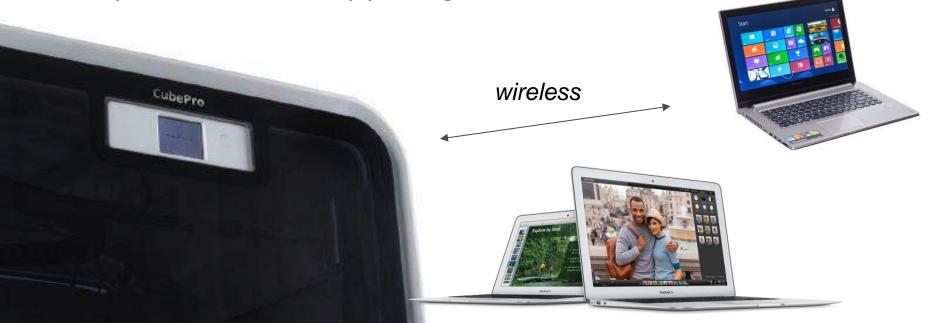

## Easy To Use

- Wi-Fi Enabled Job Submission
- Simple, intuitive, easy-to-use touch screen based operation
- Easy load cartridges for reliable prints
- Fully automated support generation