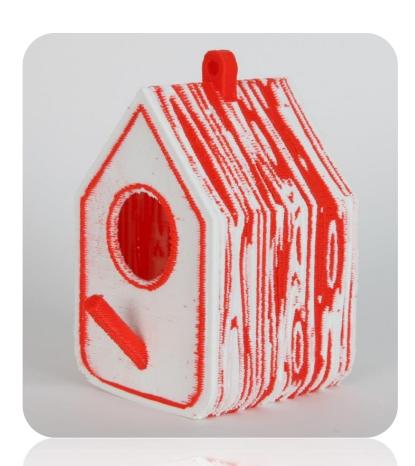

## New Durable Engineering Materials

ABS, PLA, Nylon print materials

**Nylon & ABS** – Durable, Functional & Prototyping Materials

PLA - High fidelity and feature detail

Mix & match up to three colors or materials in same print

# True Multi-Color Technology

Exclusive feature detection technology for point & click coloring Instantly add color to any .STL Design