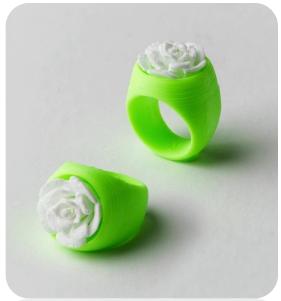

## New Durable Engineering Materials

ABS, PLA, Nylon print materials

**Nylon & ABS** – Durable, Functional & Prototyping Materials

PLA - High fidelity and feature detail

Mix & match up to three colors or materials in same print

## Wide Array of Color Choices

25 vibrant print colors in ABS & PLA

Glow-in-the-dark colors for special creations