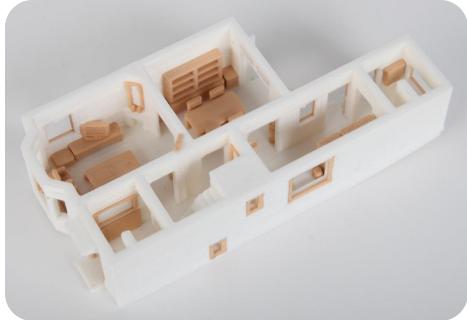

## New Durable Engineering Materials

ABS, PLA, Nylon print materials

**Nylon & ABS** – Durable, Functional & Prototyping Materials

PLA - High fidelity and feature detail

Mix & match up to three colors or materials in same print

#### Sample Uses

- Gears, fittings and bearings
- Housings and enclosures
- Impellers and connectors