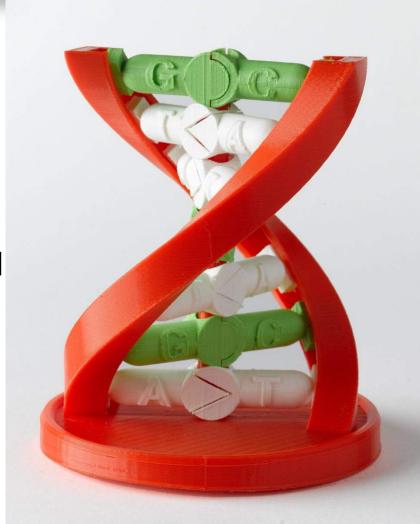

## New Durable Engineering Materials

ABS, PLA, Nylon print materials

**Nylon & ABS** – Durable, Functional & Prototyping Materials

PLA - High fidelity and feature detail

Mix & match up to three colors or materials in same print

# True Multi-Color Technology

Exclusive feature detection technology for point & click coloring Instantly add color to any .STL Design