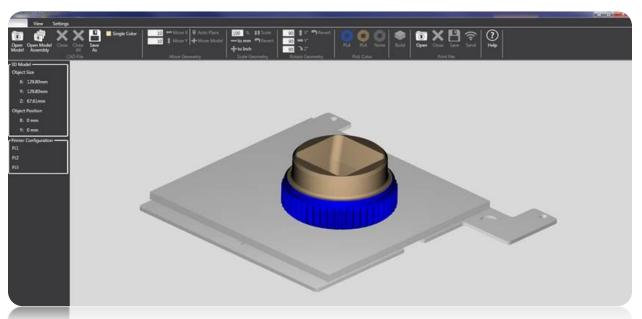

## Easy To Use

- Wi-Fi Enabled Job Submission
- Simple, intuitive, easy-to-use touch screen based operation
- Easy load cartridges for reliable prints
- Fully automated support generation

# True Multi-Color Technology

Exclusive feature detection technology for point & click coloring Instantly add color to any .STL Design