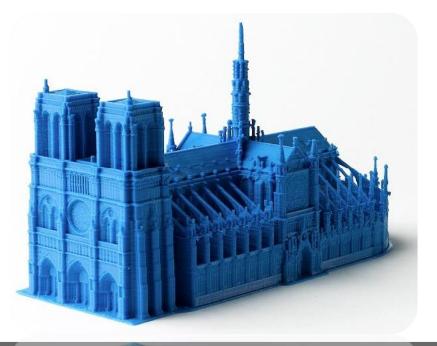

# Superior Accuracy & Thinnest Layers

- High accuracy, feature detail & resolution
- Thinnest layers at 3 mil (70 μm) for smooth surfaces
- Standard prints at 8 mil (200 μm) & 12 mil (300 μm)
- 2X accuracy compared to sub-3K printers in the market