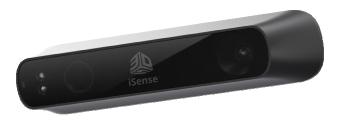

# iSense<sup>™</sup> 3D scanner

#### iSense<sup>™</sup> 3D scanner

Ultra portable, iPadmounted 3D Scanner for the home, school or office

Discover the power of physical photography

## **Technical Specifications**

| Dimensions                    | 11.9cm x 2.9cm x 2.8cm                           |
|-------------------------------|--------------------------------------------------|
| Weight                        | 99.2 grams                                       |
| Field of view                 | Horizontal: 58° Vertical: 45.0°                  |
| Operating temp                | 10-40° C                                         |
| Battery Life                  | 3-4 hours of active sensing, 1000+ hours standby |
| Precision                     | 1% of measured distance (typical)                |
| Operating Range               | Min 0.40m Max 3.5m                               |
| Spatial x/y resolution @ 0.5m | 0.9mm                                            |
| Scan Volume                   | Min: 0.2 x0.2 x0.2m Max: 3 x 3 x 3m              |
| Depth Image Size              | 240(w) x 320(h) pixel                            |
| Depth resolution @ 0.5m       | 1.0mm                                            |