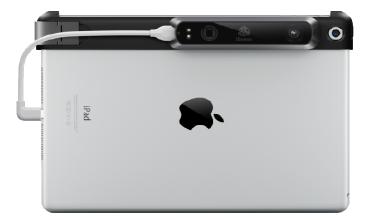

#### iSense<sup>™</sup> 3D scanner

Ultra portable, iPadmounted 3D Scanner for the home, school or office

Discover the power of physical photography

# Welcome to the 3D Scanning Experience!

Most versatile, portable and affordable Works with iPad 4G, Air and Mini Retina Fast, Compact, Plug & Play Full Color Capture Scan large and small objects For lifestyle scanning & accurate models **Outputs 3D Printable designs** Integrated with Cubify Design & Sculpt For Families, Designers, Students, Artists

# Easy & Automated Use

Secure bracket for easy mounting Plugs into Lightning port on iPad Simple intuitive app Can be used with third-party apps Automatic object recognition Auto tracking Easy editing tools : Crop | Trim | Erase | Solidify | Share Output .STL, .OBJ & .PLY